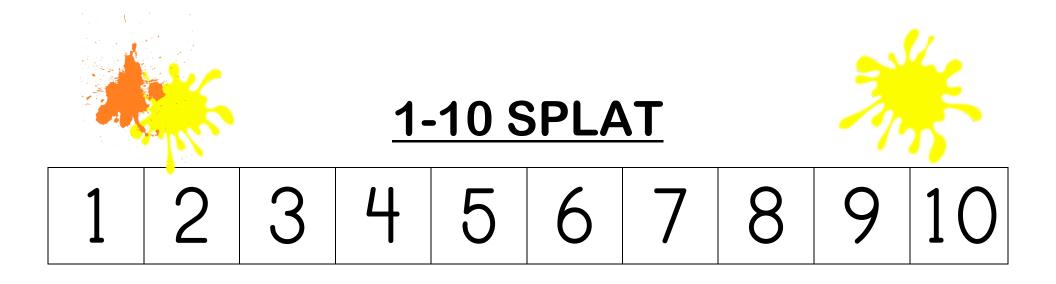

#### Printables for "1-10 SPLAT"

#### This file contains printables for a small group of students.

For each additional student print 1 new splat game board and one set of dot cards.

- 6 1-10 SPLAT Game Board
- 6 sets of Splat Dot Cards- Numbered: 1-10

Teacher Note: Recommended lamination or protective sleeves for game boards so use of dry erase markers is possible. Protective sleeves are easier to erase than lamination but do not hold up as long.

If printing the game board or dot cards is not possible, students may create their own on a piece of paper. Be sure to have them follow the same format as the one provided. If you do not want students to color on the game boards have them cover the number square with colored tiles or bingo chips.