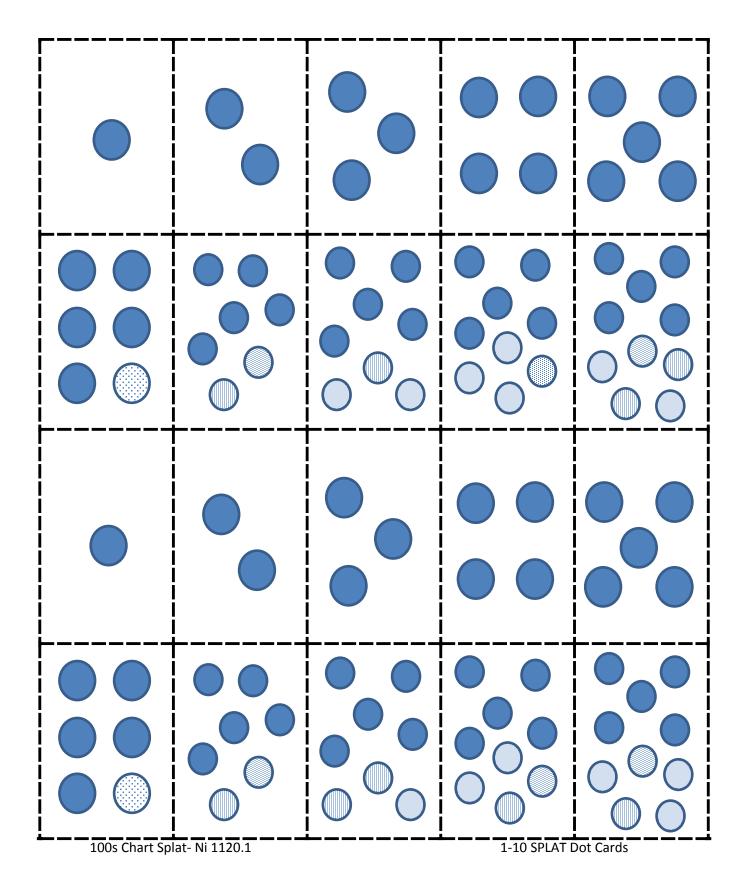

# Splat Dot Cards 1-10

#### This file contains printables for a small group of students.

For each additional student print 1 new splat game board and one set of dot cards.

- 6 1-10 SPLAT Game Board
- 6 sets of Splat Dot Cards- Numbered: 1-10

Teacher Note: Recommended lamination or protective sleeves for game boards so use of dry erase markers is possible. Protective sleeves are easier to erase than lamination but do not hold up as long.

If printing the game board or dot cards is not possible, students may create their own on a piece of paper. Be sure to have them follow the same format as the one provided. If you do not want students to color on the game boards have them cover the number square with colored tiles or bingo chips.